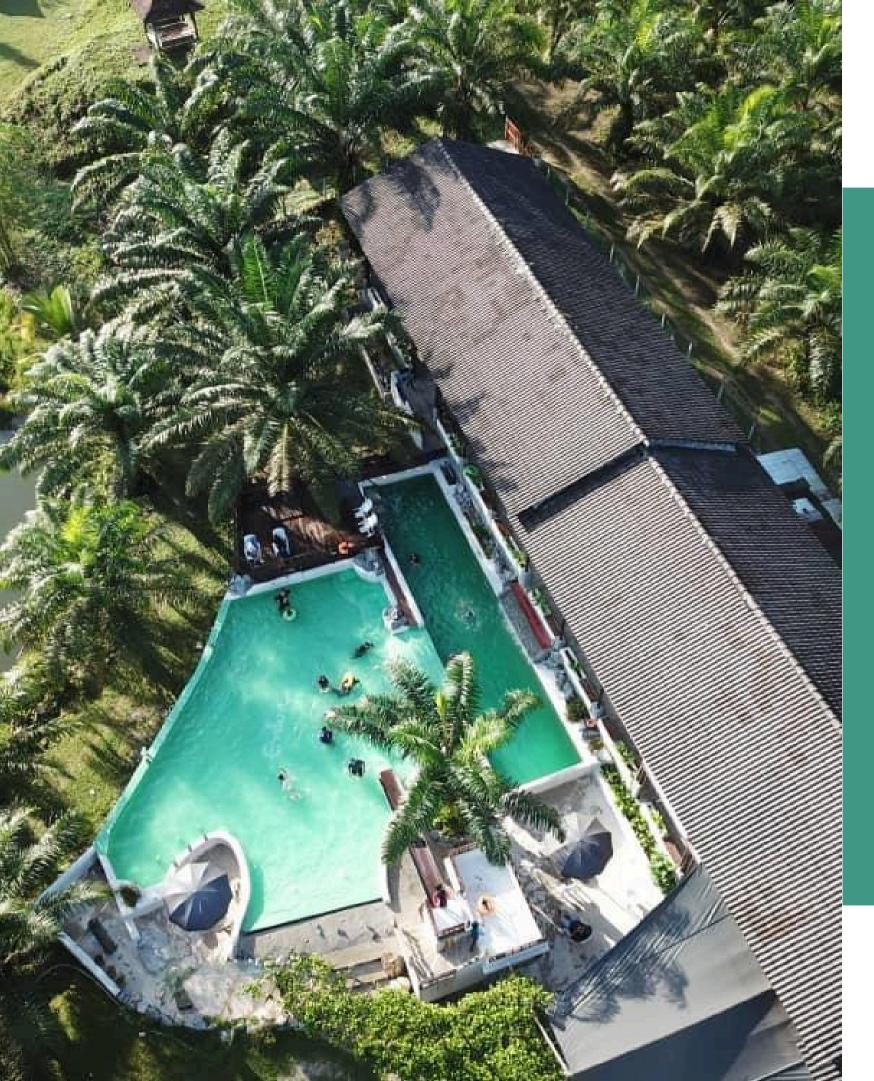

#### **ABOUT US**

Designed for family getaway and team building, Embun Resort Lake Sahom is ideally situated in Kampar, Perak.

The 2-storey resort offers 20 rooms which all are overlooking the swimming pool and lake. Many outdoor activities can be enjoyed here. The nature greenery landscape of the valley and tranquility are the main highlights of the resort.

#### Our Resort Room

Our resort has 20 guest rooms with 12 rooms on the ground floor and 8 rooms on the first floor. Maximum capacity for all rooms is 80 pax adults.