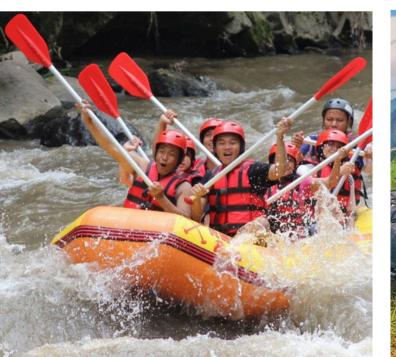

# Water Rafting @ Sg Kampar

This is a must do activity for you groups because it is a fun-filled activity that builds teamwork and tests your endurance.

**30 Minutes**Drive to location (MIN 15 PAX)

2-3 hours to complete