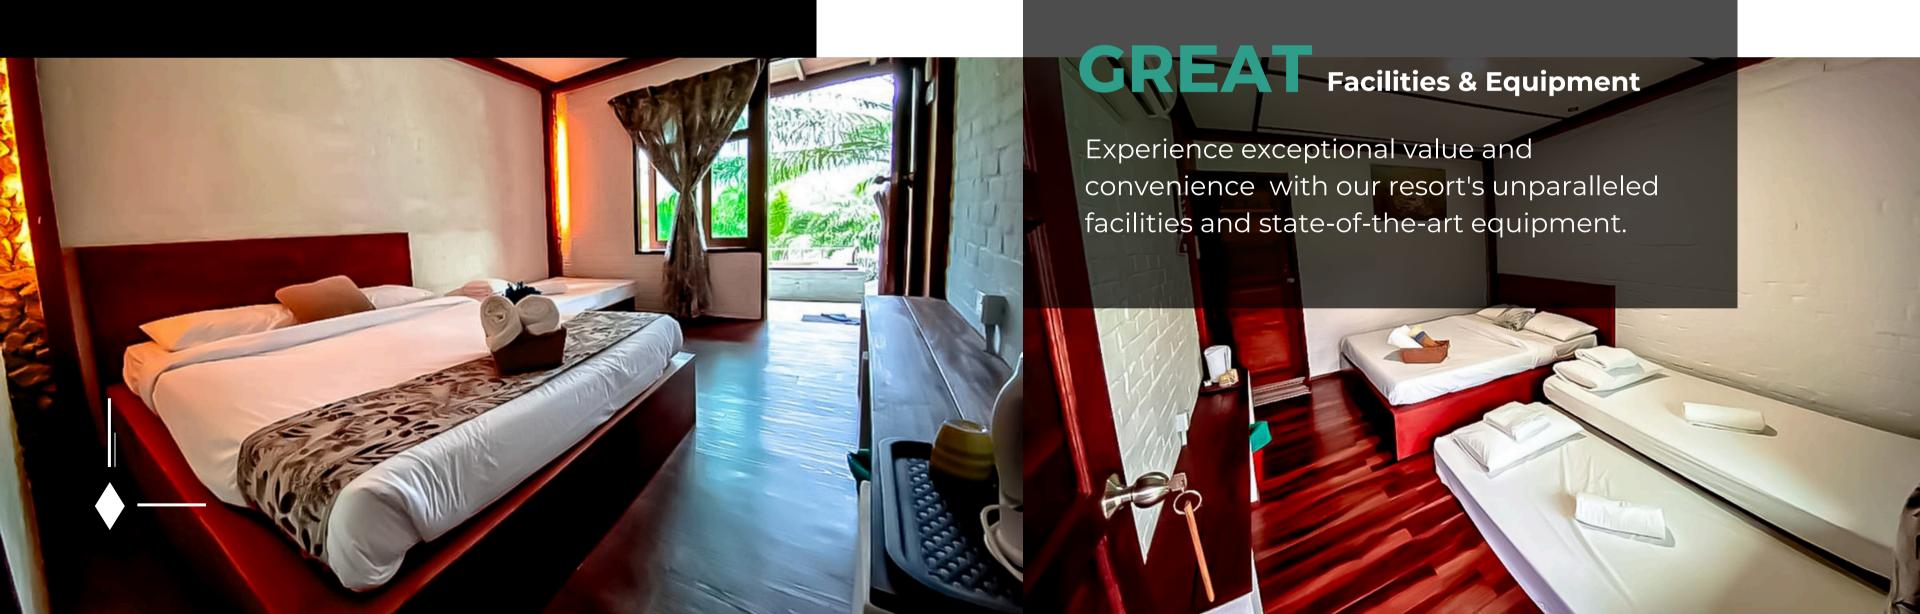

#### Our Resort Room

Our resort has 20 guest rooms with 12 rooms on the ground floor and 8 rooms on the first floor. Maximum capacity for all rooms is 80 pax adults.

#### SINGLE / TWIN / TRIPLE

The Single, Twin or Triple room features 1 queen-size bed and 1 single bed.

Suitable For 1,2 or 3 people

#### **QUAD**

The Quad room features 1 queen-size bed and 1 single bed.

Suitable For 4 people

| TYPE OF ROOM | ADULTS<br>(PER PAX) |
|--------------|---------------------|
| Single       | RM460               |
| Twin         | RM360               |
| Triple       | RM340               |
| Quad         | RM320               |