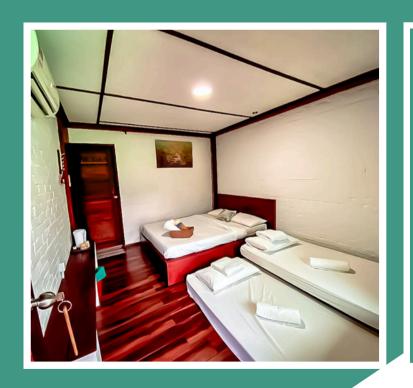

#### Our Resort Room

Our resort has 20 guest rooms with 12 rooms on the ground floor and 8 rooms on the first floor. Maximum capacity for all rooms is 80 pax adults.

#### SINGLE / TWIN / TRIPLE

The Single, Twin or Triple room features 1 queen-size bed and 1 single bed.

Suitable For 1,2 or 3 people

#### **QUAD**

The Quad room features 1 queen-size bed and 1 single bed.

Suitable For 4 people

| TYPE OF ROOM | ADULTS<br>(PER PAX) |
|--------------|---------------------|
| Single       | RM460               |
| Twin         | RM360               |
| Triple       | RM340               |
| Quad         | RM320               |