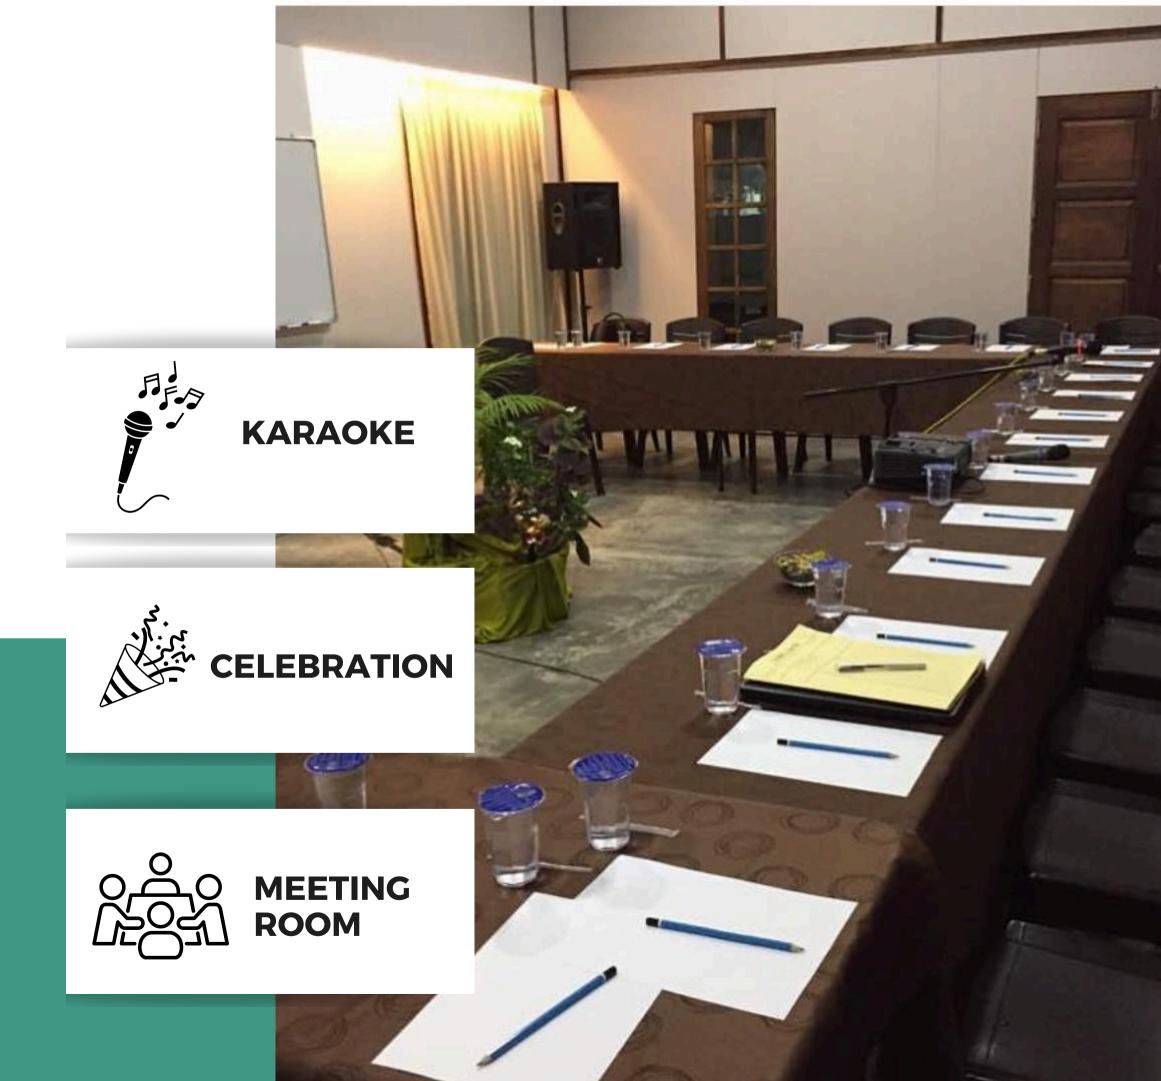

### Embun Hall

Embun hall is a multi-purpose hall which can be used for any group gathering or indoor activities.

#### **Discover the Ultimate Resort Experience**

Elevate your events and gatherings with our resort's versatile multipurpose hall, equipped with modern amenities for a memorable experience.

## EMBUN HALL