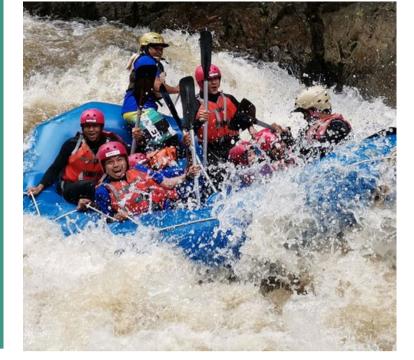

# Water Rafting @ Sg Kampar

This is a must do activity for you groups because it is a fun-filled activity that builds teamwork and tests your endurance.

**30 Minutes**Drive to location (MIN 15 PAX)

2-3 hours to complete

# Type of shoes should wear for Water Rafting

Moments

Embun

Of

Activities

Happiness