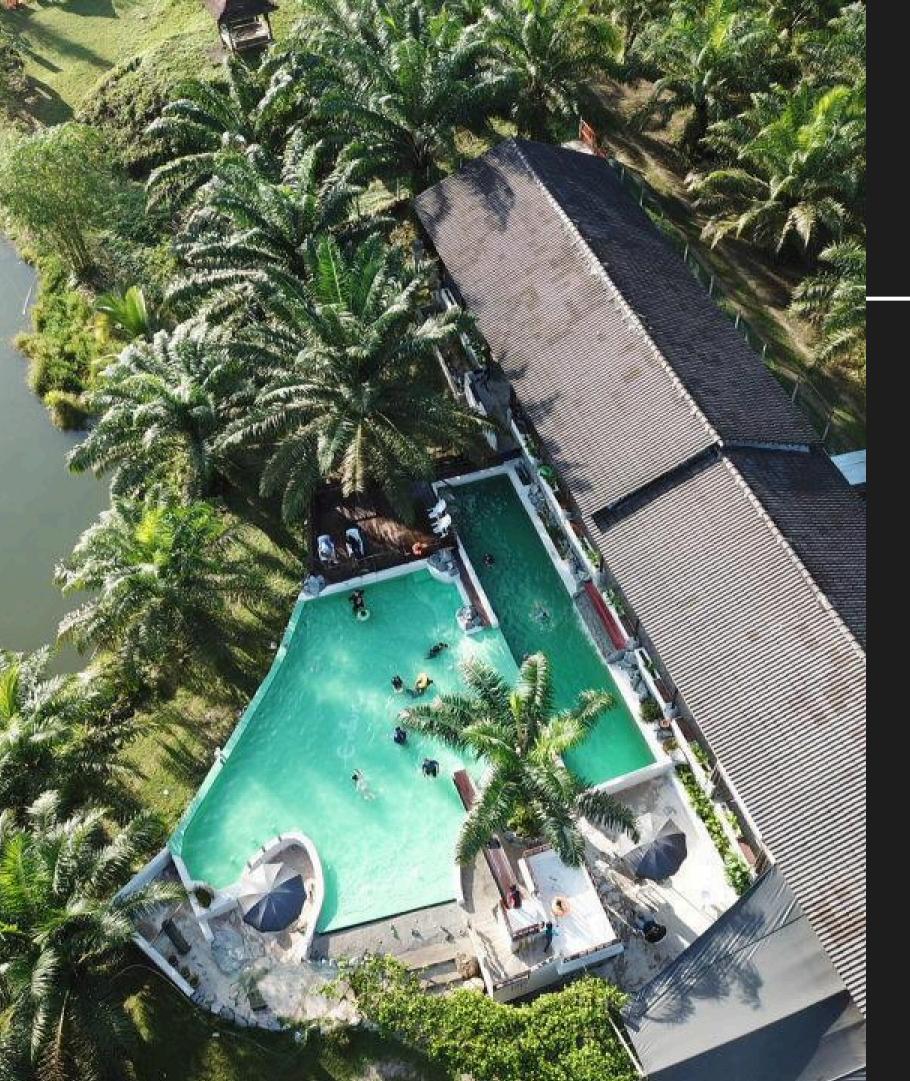

#### **ABOUT US**

Designed for family getaway and team building, Embun Resort Lake Sahom is ideally situated in Kampar, Perak.

The 2-storey resort offers 20 rooms which all are overlooking the swimming pool and lake. Many outdoor activities can be enjoyed here. The nature greenery landscape of the valley and tranquility are the main highlights of the resort.

#### Our Resort Room

Our resort has 20 guest rooms with 12 rooms on the ground floor and 8 rooms on the first floor. Maximum capacity for all rooms is 80 pax adults.